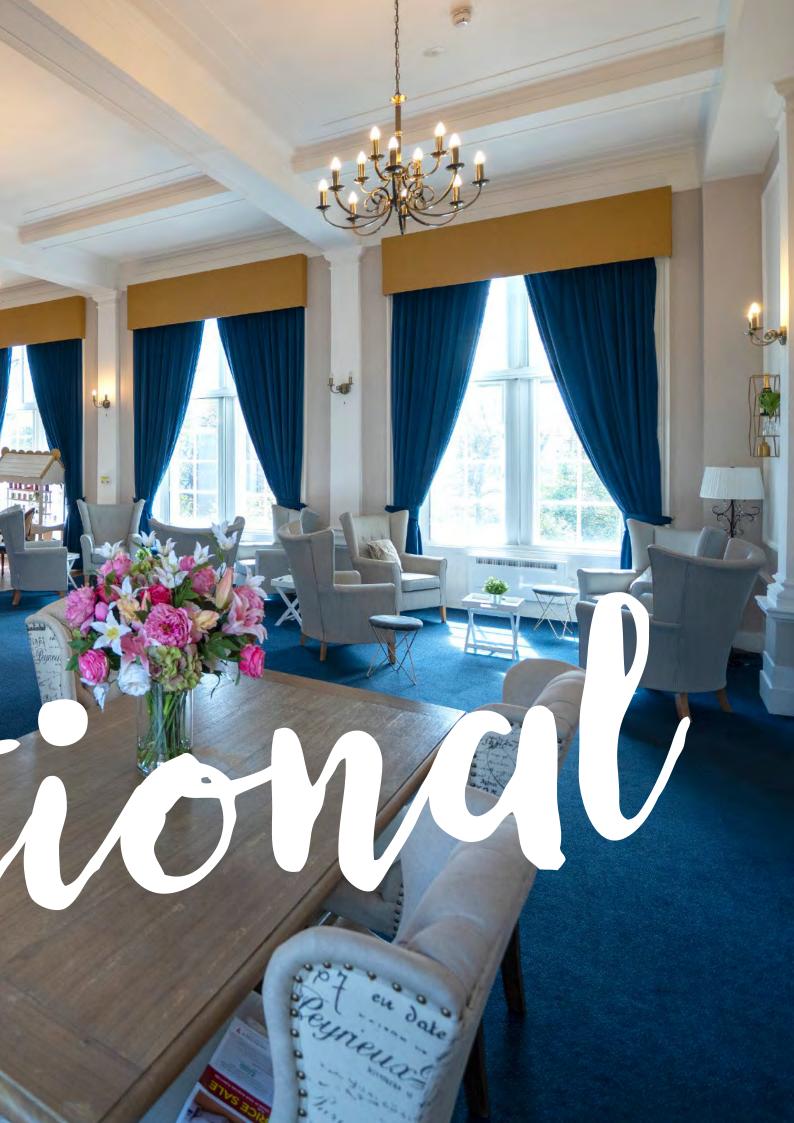

Set in a smartly appointed nineteenth century building, this recently restored property is home to 35 stylish en-suite rooms as well as elegant and accessible shared areas and beautiful grounds that boast a putting green and an extensive patio area. We are situated close to Aberdeen city centre and just 10 minutes from the stunning surroundings of Duthie Park.

# A sociable space with a sense of style

The Cowdray Club offers residents a choice of chic yet cosy rooms, restored to the highest standard and designed to offer residents a genuine quality and homely feel.

With a blend of single or companion occupancy options, the rooms are large, bright and stylish, all with in-room WIFI, high ceilings and superb period features.

Residents are welcome to personalise their space as much as they wish with their own furniture and treasured possessions. We aim to create a truly welcoming environment in which to forge new relationships, entertain friends and family or simply to relax in.