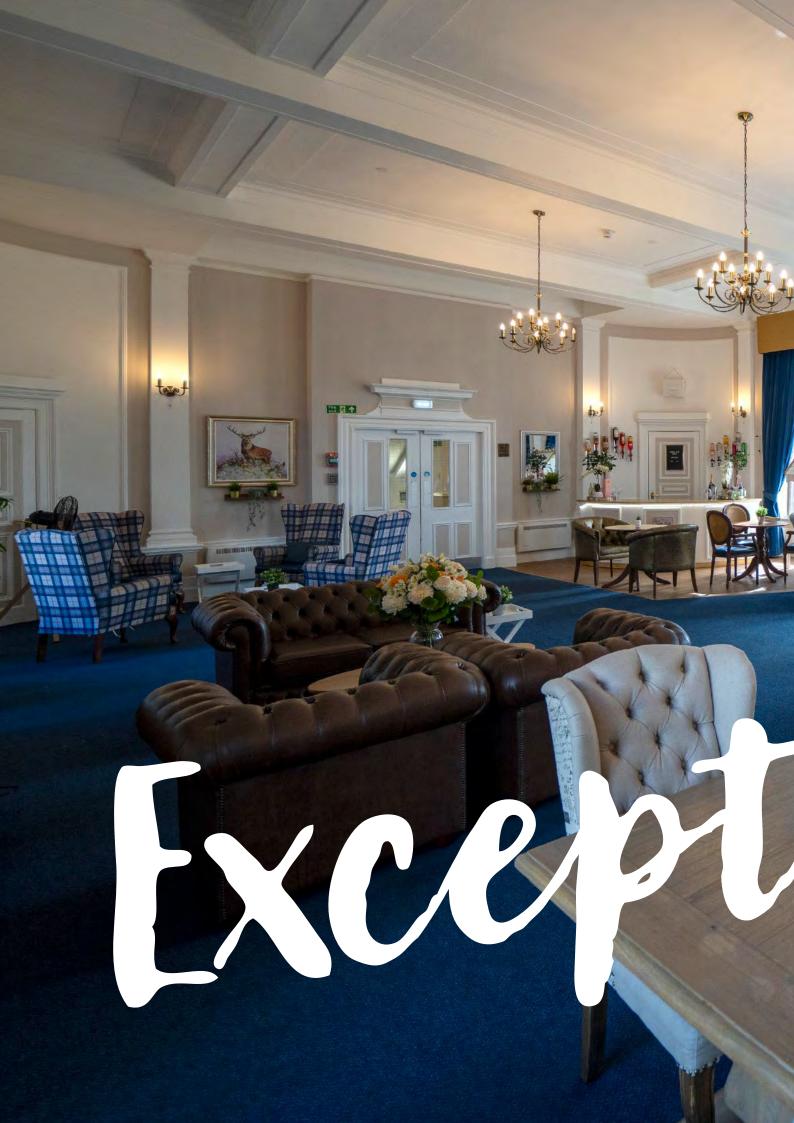

We love to see residents continuing to live their sociable, connected lives, entertaining guests, visiting friends or enjoying lively conversation over drinks in the Cowdray Club bar. And if a little self-care is in order, we have a beauty room and hairdresser, a tranquil patio and greenhouse to potter in as well as a visiting therapy dog to cuddle!