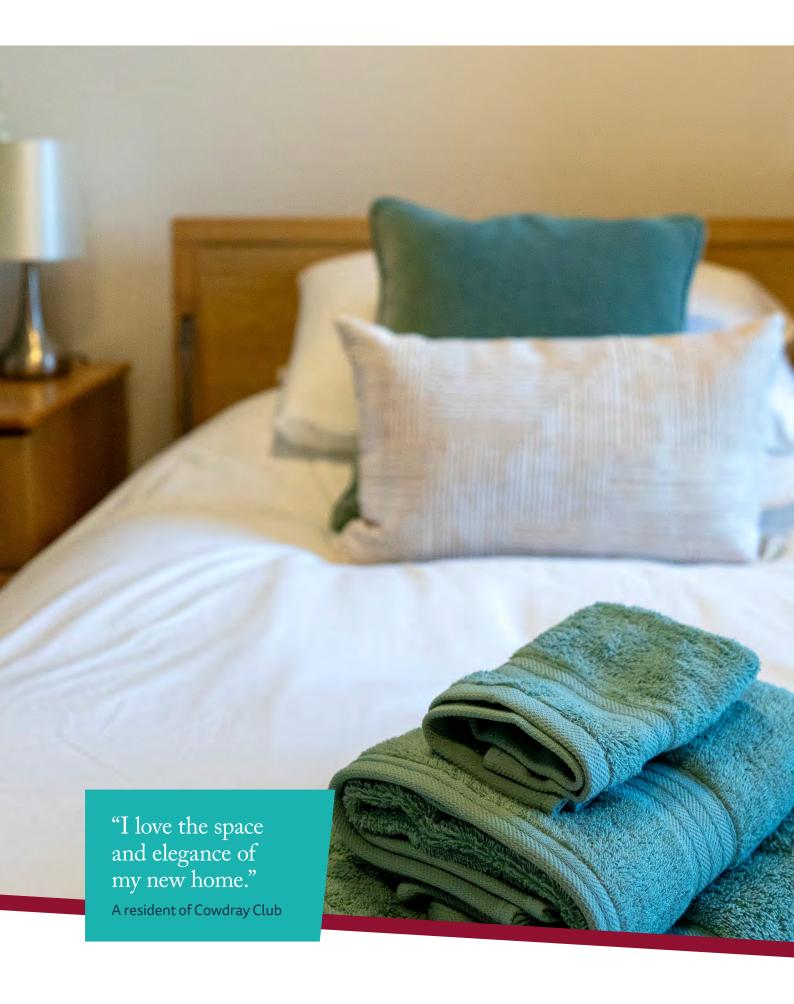

# A sociable space with a sense of style

The Cowdray Club offers residents a choice of chic yet cosy rooms, restored to the highest standard and designed to offer residents a genuine quality and homely feel.

With a blend of single or companion occupancy options, the rooms are large, bright and stylish, all with in-room WIFI, high ceilings and superb period features.

Residents are welcome to personalise their space as much as they wish with their own furniture and treasured possessions. We aim to create a truly welcoming environment in which to forge new relationships, entertain friends and family or simply to relax in.